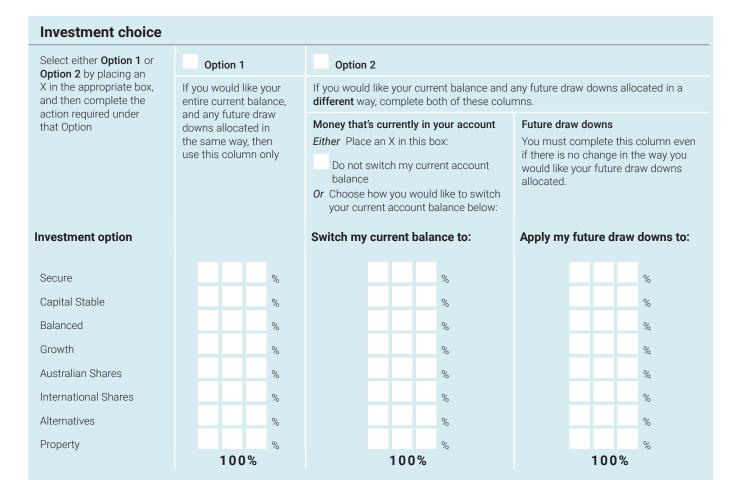

Complete this form if you would like to change your investment option or mix of options. Only one investment switch can be processed each month. If you submit more than one switch only the most recent switch received prior to the end of the month will be actioned. There is no fee to switch your investments.

## **Declaration and disclaimer**

Please direct my current account balance and all future draw downs made by me and/or on my behalf to the investment choice option(s) I have nominated on this form.

I declare that: